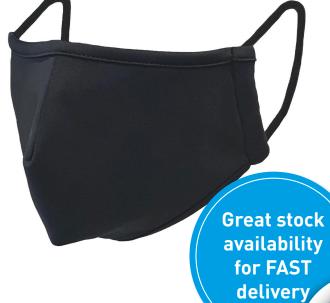

## Black Reusable Nanotech Face Mask

The public are throwing away 53m masks each day in the UK 10% of masks are reused,

90% are discarded

Nanotech coating provides a water resilient layer that prevents droplets filtering both in and out of the mask.

- Nanotechnology coated layer for maximum
- Reusable and can be washed up to 100 times - saves money and the environment!
- Low-profile, sleek pattern design that hugs the face and isn't bulky
- Ethically sourced fabrics
- UK based company

## Measurements:

Medium Large Width: 9.5" Width: 10", Length: 5.25" Length: 5"

| Code    | Description | Offer Price |
|---------|-------------|-------------|
| COV1016 | Large       | £0.99       |
| COV1018 | Medium      | £0.99       |