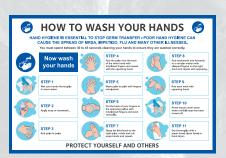

HY12 300 x 100mm

COV6 300 x 100mm COV7 600 x 200mm

You must wash your hands for a minimum of 20 seconds

COV8 200 x 300mm COV9 400 x 600mm

Help reduce the spread You must maintain

a distance of 2 metres between yourself and others