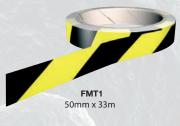

### **Adhesive Floor Tape**

Ideal for marking and restricting areas and highlighting demarcation zones.

50mm x 33m

**SW22** Interchangeable floor stand complete with magnetic frame attached

PB90FM

FLO12F 120 x 300

FLO13F 120 x 300

Please visit our website for our full range of signage

| Code / Size   | Price  |  |
|---------------|--------|--|
| SW22          | £20.16 |  |
| PB90FM        | £97.77 |  |
| PC5RW         | £25.40 |  |
| PC5BY         | £25.40 |  |
| PBT2          | £33.23 |  |
| PBT3          | £28.10 |  |
| WBT3          | £28.10 |  |
| FLO11F        | £31.94 |  |
| FMT1-FMT5     | £13.94 |  |
| FLO12F-FLO13F | £8.75  |  |