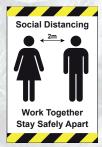

COV28 200 x 300mm COV29 300 x 400mm

Social Distance Stay 2m Apart

COV33 300 x 100mm

Appropriate PPE **Must Be Worn** 

COV34 600 x 200mm

POS55 - Encapsulated Poster £17.50

required to have their temperature checked prior to entry