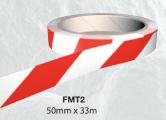

### **Adhesive Floor Tape**

Ideal for marking and restricting areas and highlighting demarcation zones.

50mm x 33m

**SW22** Interchangeable floor stand complete with magnetic frame attached

PB90FM

FLO12F 120 x 300

FLO13F 120 x 300

Please visit our website for our full range of signage

| Code / Size   | Price  |  |
|---------------|--------|--|
| SW22          | £20.16 |  |
| PB90FM        | £97.77 |  |
| PC5RW         | £25.40 |  |
| PC5BY         | £25.40 |  |
| PBT2          | £33.23 |  |
| PBT3          | £28.10 |  |
| WBT3          | £28.10 |  |
| FLO11F        | £31.94 |  |
| FMT1-FMT5     | £13.94 |  |
| FLO12F-FLO13F | £8.75  |  |