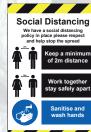

COV23 300 x 400mm COV24 400 x 600mm

Warning Risk of infection

Do not enter unless your temperature has been checked

Face masks must be worn

COV25 400 x 300mm COV26 400 x 600mm COV27 800 x 600mm

others wash and sanitise your hands regularly