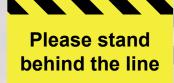

#### Floor Signs

Use these floor signs to re-enforce your message. Manufactured using Hi Tac adhesive to the rear with a non slip polycarbonate laminated face.

Keep 2 metres apart at all times

COV14 500 x 300mm

COV15 500 x 300mm

COV39 500 x 300mm

COV40 500 x 300mm

COV41 450mm

COV42 450mm

COV30 300 x 500mm

| Size (mm) | Floor  |  |
|-----------|--------|--|
| 450mm dia | £22.75 |  |
| 500 x 300 | £31.61 |  |