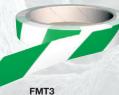

### **Adhesive Floor Tape**

Ideal for marking and restricting areas and highlighting demarcation zones.

50mm x 33m

**SW22** Interchangeable floor stand complete with magnetic frame attached

PB90FM

FLO12F 120 x 300

FLO13F 120 x 300

Please visit our website for our full range of signage

| Code / Size   | Price  |  |
|---------------|--------|--|
| SW22          | £20.16 |  |
| PB90FM        | £97.77 |  |
| PC5RW         | £25.40 |  |
| PC5BY         | £25.40 |  |
| PBT2          | £33.23 |  |
| PBT3          | £28.10 |  |
| WBT3          | £28.10 |  |
| FLO11F        | £31.94 |  |
| FMT1-FMT5     | £13.94 |  |
| FLO12F-FLO13F | £8.75  |  |