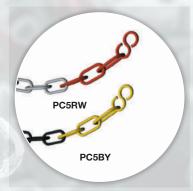

#### **Barrier Tape**

Use these non adhesive tapes to create a physical temporary barrier, prohibit and mark off areas.

FLO13F 120 x 300

Please visit our website for our full range of signage

| Code / Size   | Price  |  |
|---------------|--------|--|
| SW22          | £20.16 |  |
| PB90FM        | £97.77 |  |
| PC5RW         | £25.40 |  |
| PC5BY         | £25.40 |  |
| PBT2          | £33.23 |  |
| PBT3          | £28.10 |  |
| WBT3          | £28.10 |  |
| FLO11F        | £31.94 |  |
| FMT1-FMT5     | £13.94 |  |
| FLO12F-FLO13F | £8.75  |  |